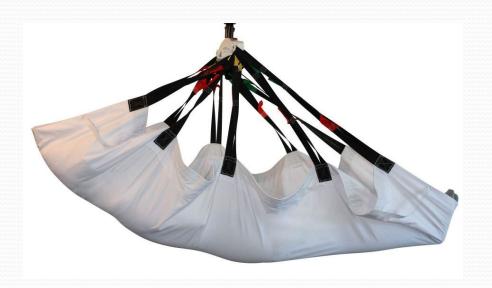

## **Repositioning Sling Reusable & Single Patient Use**

Innovative Products For Your Transferring Needs!!

These patient slings are the equivalent of the best of the competitors' products in the marketplace – they're just more competitively priced.

Pinnacle offers two sizes in both reusable and single patient use materials Our strap design allows for a safe efficient method of attaching to the hanger bar of the lift. Designed for safe and easy use with a patient allowing for improved compliance with protocols.

Used for repositioning, turning, boosting and transferring a patient.

| Product Id  | Description                                                                 | SWL      | UOM        |
|-------------|-----------------------------------------------------------------------------|----------|------------|
| C-PIN16-ST  | Disposable Repositioning Sling w/ Corner Elastic Straps – Standard (43x78)  | 600 lbs  | Case of 10 |
| C-PIN16-BR  | Disposable Repositioning Sling w/ Corner Elastic Straps – Bariatric (56x84) | 1000 lbs | Case of 10 |
| PIN-HYBB-92 | Reusable Hybrid Repositioning Sling w/ Bed Straps – Standard (40x79)        | 600 lbs  | Each       |
| PIN-HYBB-99 | Reusable Hybrid Repositioning Sling w/ Bed Straps – Bariatric (46x79)       | 1000 lbs | Each       |